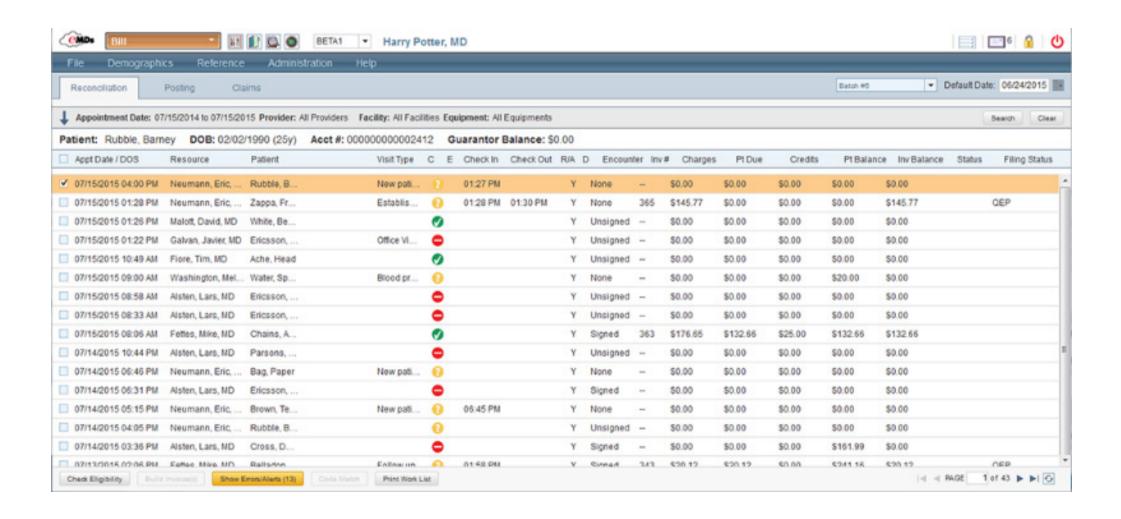

OTHER SPECIALTIES                   | ✓ |
| CHIROPRACTIC                        | × |
| PRACTICE SIZE                       |   |
| SOLO PRACTICE                       | ✓ |
|                                     |   |

| ✓        |
|----------|
| <b>✓</b> |
| ×        |
|          |
| ✓        |
| ✓        |
| ✓        |
| ✓        |
| <b>✓</b> |
| ×        |
| ✓        |
| <b>✓</b> |
| ×        |
| <b>✓</b> |
| ×        |
| ×        |
| ✓        |
| <b>✓</b> |
| ✓        |
| ✓        |
|          |

| FURTHER INFORMATION      |                       |
|--------------------------|-----------------------|
| ONC-ATCB                 | 2014                  |
| ONC-ATCB CERTIFYING BODY | Drummond              |
| PRICING                  | Pricing not available |



## SOFTWARE SCREENSHOTS