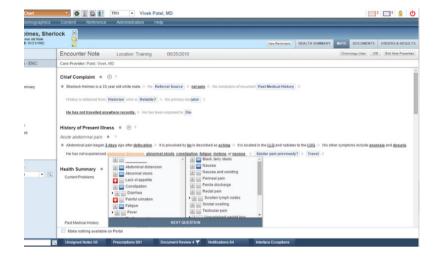

THER SPECIALTIES                   | ✓ |
| CHIROPRACTIC                        | × |
| PRACTICE SIZE                       |   |
| SOLO PRACTICE                       | ✓ |
|                                     |   |

| ✓        |
|----------|
| <b>✓</b> |
| ×        |
|          |
| ✓        |
| ✓        |
| ✓        |
| ✓        |
| <b>✓</b> |
| ×        |
| ✓        |
| <b>✓</b> |
| ×        |
| <b>✓</b> |
| ×        |
| ×        |
| ✓        |
| <b>✓</b> |
| ✓        |
| ✓        |
|          |

| FURTHER INFORMATION      |                       |
|--------------------------|-----------------------|
| ONC-ATCB                 | 2014                  |
| ONC-ATCB CERTIFYING BODY | Drummond              |
| PRICING                  | Pricing not available |



## SOFTWARE SCREENSHOTS