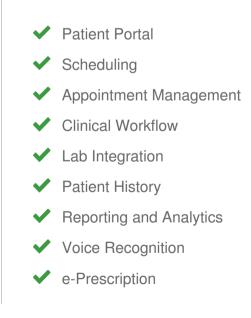

#### **OVERVIEW**

ModMed EMA®, also known as Modernizing Medicine EMA®, has 9 features that are suitable for organizations looking to implement EHR software. ModMed EMA® is a software suitable for Small, Medium, and Enterprise teams offering a range of useful features including Lab Integration, Appointment Management, Patient Portal, Scheduling and Reporting, and Analytics.

| VASCULAR DISEASES AND PHLEBOLOGY | × |
|----------------------------------|---|
| OTHER SPECIALTIES                | × |
| CHIROPRACTIC                     | × |
| PRACTICE SIZE                    |   |
| SOLO PRACTICE                    | ✓ |
| 1-10 PHYSICIANS                  | ✓ |
| 11-50 PHYSICIANS                 | ✓ |
| OVER 50 PHYSICIANS               | ✓ |
| SOFTWARE FEATURES                |   |
| APPOINTMENT MANAGEMENT           | ✓ |
| BILLING MANAGEMENT               | × |
| CLINICAL WORKFLOW                | ✓ |
| DOCUMENT MANAGEMENT              | × |
| EM CODING                        | × |
| INSURANCE AND CLAIMS             | × |
| LAB INTEGRATION                  | ✓ |
| MEDICAL TEMPLATES                | × |
| PATIENT DEMOGRAPHICS             | × |
| PATIENT HISTORY                  | ✓ |
| PATIENT PORTAL                   | ✓ |
|                                  |   |

| REFERRALS                | ×                     |
|--------------------------|-----------------------|
| REPORTING AND ANALYTICS  | $\checkmark$          |
| SCHEDULING               | ✓                     |
| VOICE RECOGNITION        | ✓                     |
| E-PRESCRIPTION           | ✓                     |
| FURTHER INFORMATION      |                       |
| ONC-ATCB                 | 2015                  |
| ONC-ATCB CERTIFYING BODY | Drummond              |
| PRICING                  | Pricing not available |