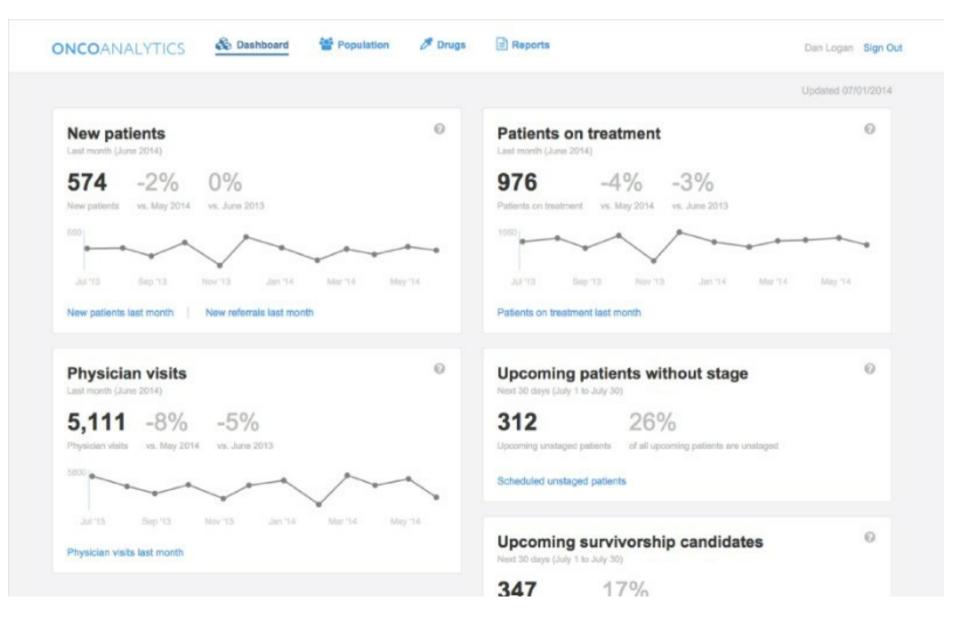

With interfaces to other systems, the OncoAnalytics module of the suite gives clinicians and administrators access to detailed clinical data as well as business intelligence. It provides those working in the life sciences and research fields to have the ability to quickly identify and contact potential clinical trial candidates.

Whilst administrators can view easily-digestible data to understand patient demographics, costs, and fees. Billing discrepancies can be identified by OncologyCloud which analyses the complete lifecycle of a drug from administration through to charging and receipt. It will also analyze drug utilization patterns and variability in treatment choices allowing clinicians to suggest alternatives to patients.