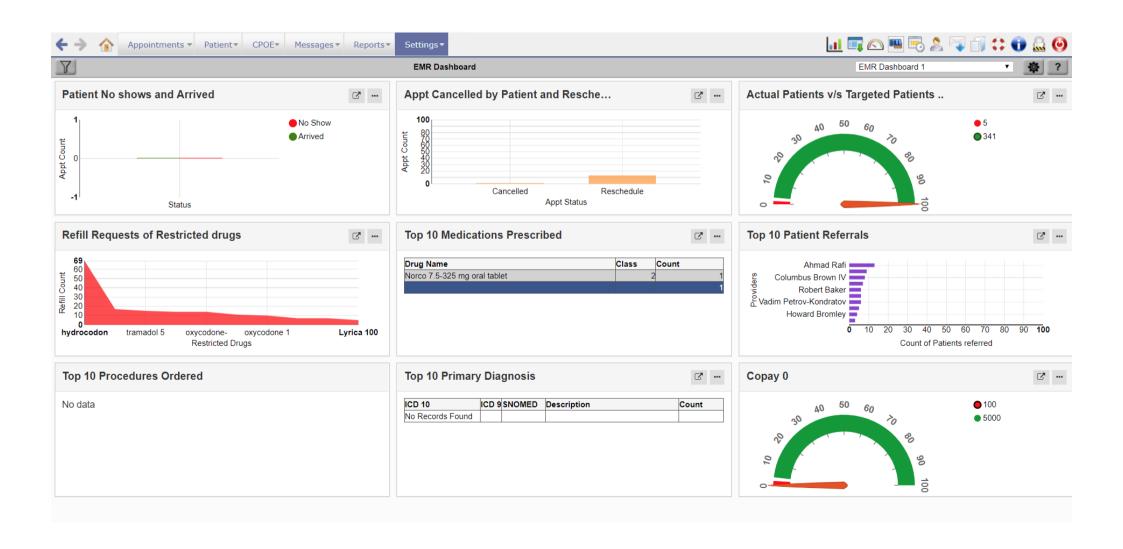

| ✓        |
| INSURANCE AND CLAIMS    | ✓        |
| LAB INTEGRATION         | ✓        |
| MEDICAL TEMPLATES       | ✓        |
| PATIENT DEMOGRAPHICS    | ✓        |
| PATIENT HISTORY         | ✓        |
| PATIENT PORTAL          | ✓        |
| REFERRALS               | ✓        |
| REPORTING AND ANALYTICS | ✓        |
| SCHEDULING              | ✓        |
| VOICE RECOGNITION       | ✓        |
| E-PRESCRIPTION          | ✓        |
|                         |          |

| ONC-ATCB 2015 edition  IMPLEMENTATION COST 4 weeks |
|----------------------------------------------------|
| IMPLEMENTATION COST 4 weeks                        |
| IIII EEIIENTATION GGGT                             |
| PRICING SaaS / subscription pricing model          |



## **SOFTWARE SCREENSHOTS**