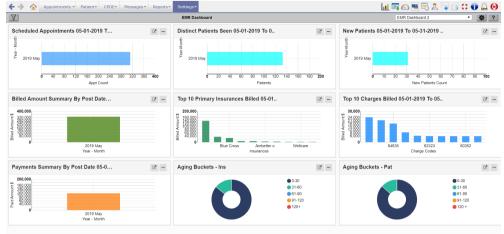

| ✓        |
| INSURANCE AND CLAIMS    | ✓        |
| LAB INTEGRATION         | ✓        |
| MEDICAL TEMPLATES       | ✓        |
| PATIENT DEMOGRAPHICS    | ✓        |
| PATIENT HISTORY         | ✓        |
| PATIENT PORTAL          | ✓        |
| REFERRALS               | ✓        |
| REPORTING AND ANALYTICS | ✓        |
| SCHEDULING              | ✓        |
| VOICE RECOGNITION       | ✓        |
| E-PRESCRIPTION          | ✓        |
|                         |          |

| ONC-ATCB 2015 edition  IMPLEMENTATION COST 4 weeks |
|----------------------------------------------------|
| IMPLEMENTATION COST 4 weeks                        |
| IIII EEIIENTATION GGGT                             |
| PRICING SaaS / subscription pricing model          |



## **SOFTWARE SCREENSHOTS**