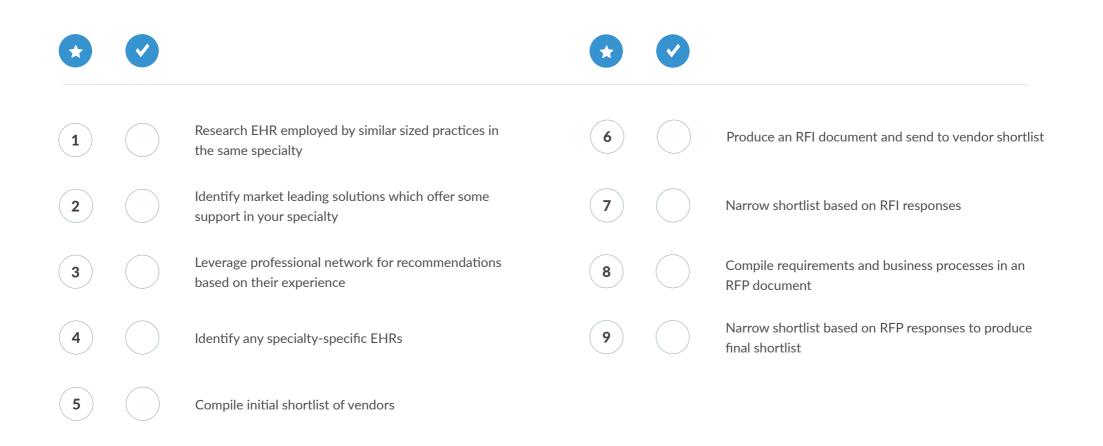

al Software  |
| 3 | drchrono      | drchrono EHR     |   | 8  | ReLi Med Solutions   | ReLiMed EMR              |
| 4 | CareCloud     | CareCloud Charts |   | 9  | 1st Providers Choice | 1st Providers Choice EHR |
| 5 | GE Healthcare | Centricity EMR   |   | 10 | EncounterWorks       | EncounterWorks           |



### HOW THESE RANKINGS WERE GENERATED

#

This ranking was determined using a number of factors including industry standing, public opinion of software, social media presence, and available software features relevant to the needs of a small business. This ranking should serve as a rough estimate of software suitability, and more in-depth analysis can be taken below or by using our EHR software comparison.



#### **EHR**IN PRACTICE





#### SHORTLISTING EHR VENDORS CHECKLIST









#### SENDING EHR RFP CHECKLIST





### WHY NOT CREATE YOUR OWN COMPARISON?

#

With our free comparison engine you can build your own side-by-side comparison of leading EHR solutions. Narrow down your shortlist using filters including:

- Software Features
- Delivery Platform
- Practice Size

#### FIND & COMPARE EHR









# TOP 10 FAMILY MEDICINE EHR SOFTWARE





|                          | <b>Vathena</b> health | Microm      | dr chrono    | Core <b>Cloud</b> |
|--------------------------|-----------------------|-------------|--------------|-------------------|
|                          |                       |             |              |                   |
| OVERVIEW<br>PRODUCT NAME | athenahealth EHR      | MicroMD EMR | drchrono EHR | CareCloud Charts  |
| DELIVERY PL