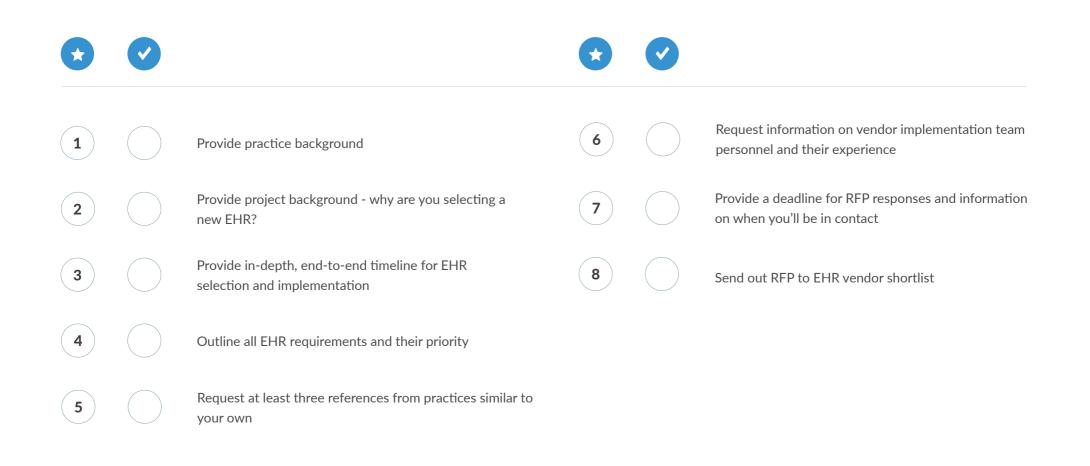

hrono EHR     |   | 8  | ReLi Med Solutions   | ReLiMed EMR              |
| 4 | CareCloud     | CareCloud Charts |   | 9  | 1st Providers Choice | 1st Providers Choice EHR |
| 5 | GE Healthcare | Centricity EMR   |   | 10 | EncounterWorks       | EncounterWorks           |



### HOW THESE RANKINGS WERE GENERATED

#

This ranking was determined using a number of factors including industry standing, public opinion of software, social media presence, and available software features relevant to the needs of a small business. This ranking should serve as a rough estimate of software suitability, and more in-depth analysis can be taken below or by using our EHR software comparison.



#### **EHR**IN PRACTICE





#### SHORTLISTING EHR VENDORS CHECKLIST









#### SENDING EHR RFP CHECKLIST





### WHY NOT CREATE YOUR OWN COMPARISON?

#

With our free comparison engine you can build your own side-by-side comparison of leading EHR solutions. Narrow down your shortlist using filters including:

- Software Features
- Delivery Platform
- Practice Size

#### FIND & COMPARE EHR









# TOP 10 FAMILY MEDICINE EHR SOFTWARE





|                          | <b>Vathena</b> health | Microm      | dr chrono    | Core <b>Cloud</b> |
|--------------------------|-----------------------|-------------|--------------|-------------------|
|                          |                       |             |              |                   |
| OVERVIEW<br>PRODUCT NAME | athenahealth EHR      | MicroMD EMR | drchrono EHR | CareCloud Charts  |
| DELIVERY PLATFORM        |                       |