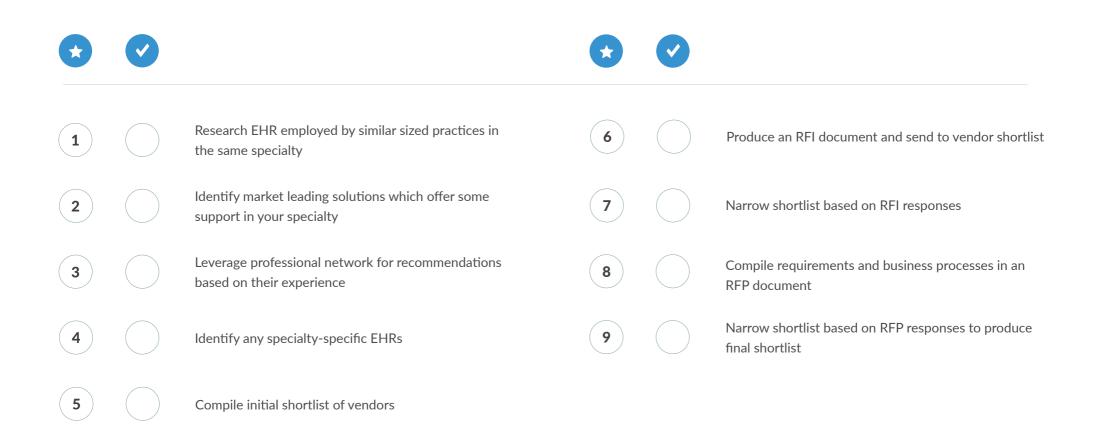

HR           | 8      | ChartLogic           | ChartLogic EMR           |
| 4 | eClinicalWorks          | eClinicalWorks 10e | 9      | 1st Providers Choice | 1st Providers Choice EHR |
| 5 | Modernizing<br>Medicine | EMA                | <br>10 | EncounterWorks       | EncounterWorks           |



CONVERTED MEDIA

### HOW THESE RANKINGS WERE GENERATED

#

This ranking was determined using a number of factors including industry standing, public opinion of software, social media presence, and available software features relevant to the needs of a small business. This ranking should serve as a rough estimate of software suitability, and more in-depth analysis can be taken below or by using our EHR software comparison.



#### **EHR**IN PRACTICE





#### SHORTLISTING EHR VENDORS CHECKLIST









#### SENDING EHR RFP CHECKLIST





### WHY NOT CREATE YOUR OWN COMPARISON?

#

With our free comparison engine you can build your own side-by-side comparison of leading EHR solutions. Narrow down your shortlist using filters including:

- Software Features
- Delivery Platform
- Practice Size

#### FIND & COMPARE EHR









# TOP 10 ORTHOPEDICS EHR SOFTWARE





|                        | Advanced MD. | kareo          | <b>Epic</b> | eClinicalWorks<br>"Improving Healthcare Together" |
|------------------------|--------------|----------------|-------------|---------------------------------------------------|
| OVERVIEW               |              |                |             |                                                   |
| PRODUCT NAME           | AdvancedEHR  | Kareo Cl