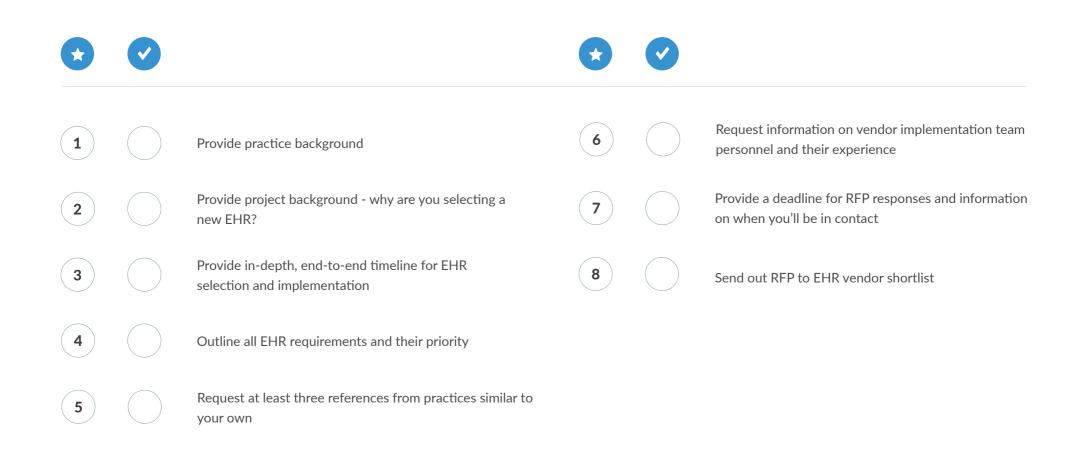

| ChartLogic EMR           |
| 4 | eClinicalWorks          | eClinicalWorks 10e | 9      | 1st Providers Choice | 1st Providers Choice EHR |
| 5 | Modernizing<br>Medicine | EMA                | <br>10 | EncounterWorks       | EncounterWorks           |



CONVERTED MEDIA

### HOW THESE RANKINGS WERE GENERATED

#

This ranking was determined using a number of factors including industry standing, public opinion of software, social media presence, and available software features relevant to the needs of a small business. This ranking should serve as a rough estimate of software suitability, and more in-depth analysis can be taken below or by using our EHR software comparison.



#### **EHR**IN PRACTICE





#### SHORTLISTING EHR VENDORS CHECKLIST









#### SENDING EHR RFP CHECKLIST





### WHY NOT CREATE YOUR OWN COMPARISON?

#

With our free comparison engine you can build your own side-by-side comparison of leading EHR solutions. Narrow down your shortlist using filters including:

- Software Features
- Delivery Platform
- Practice Size

#### FIND & COMPARE EHR









# TOP 10 ORTHOPEDICS EHR SOFTWARE





|                        | Advanced MD. | kareo          | <b>Epic</b> | eClinicalWorks<br>"Improving Healthcare Together" |
|------------------------|--------------|----------------|-------------|---------------------------------------------------|
| OVERVIEW               |              |                |             |                                                   |
| PRODUCT NAME           | AdvancedEHR  | Kareo Clinical | Epic EHR    | eClinicalWorks 10